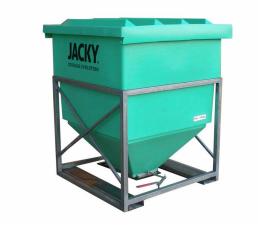

## 1000 LTR CENTRE FAST DISCHARGE BIN

Product Code: JB1000/2

The 1000 litre Centre Empty JACKY® Bin design incorporates a poly hopper mounted on a forkliftable steel base.

This Centre Discharge JACKY® Fertiliser Bin design incorporates a 1000 litre capacity polyethylene hopper. The bin empties centrally at the base, with the slide-hatch mechanism allowing precise control of the discharge rate.

## Model JB1000/2 Benefits

- Centre discharge bin 1000 litre /1000kg capacity.
- Large poly /stainless steel slide hatch horizontal slide action
- Smooth interior surfaces easy to clean.
- Galvanised steel frame.
- All working parts UV stabilised polyethylene or stainless steel for longevity.
- 50° run slope allows the discharge rate of most powdered products to be easily controlled.
- Safe Working Load (SWL) 1200kg.
- Slide on lid design for weather resistance.
- Standard colour is Faint Green.
- Serial numbering and custom branding available to assist in tracking batch lots.
- Vermin resistant for added protection of contents.
- Fully removable lid design, allowing maximum capacity when filling.

## **SPECIFICATIONS**

Code JB1000/2 Length 1180mm Width 1180mm Height 1440mm Opening size - base 230x230mm Opening size - top 1020x1020mm Fork Pocket size 150x100mm Fork Pocket Centres 830mm 1000 Capacity