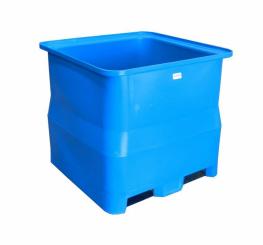

## 1100 LTR FLAT WALL PALLET BIN

Product Code: IPB1100

Simple, sleek and smooth – the IPB1100 flat wall pallet bin is excellent for use in food production applications such as smallgoods processing. Very easy to clean and can be manually handled with relative ease.

Can be stacked 2 high when full, with or without a lid.

Available in a large range of colours, all fully food contact compliant. Optional galvanized or stainless steel rotator plates are available to allow rotation using rotating forklift head. Rotationally moulded using industrial quality, UV Stabilised BPA free polymer for excellent performance both indoors and outdoors.

## **Procon Pallet Bin IPB1100 Benefits**

- Lids available
- Extremely robust rotomoulded construction
- Rotatable
- Rotomoulded using foodgrade polyethylene

## **SPECIFICATIONS**

Code IPB1100
Length 1150mm
Width 1150mm
Height 1080mm
Capacity 1100