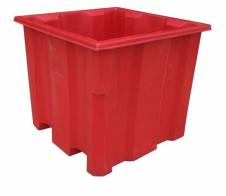

## Product Code: **QP1200**

The heavily ribbed profile of the QP1200 pallet bin ensures that this bin delivers excellent performance and longevity, despite the rigours of some of the harshest work environments.

Can be stacked 2 high when full, and nested 3 high when empty. Lid is required for stacking.

Available in a large range of colours, all fully food contact compliant. Optional galvanized or stainless steel rotator plates are available to allow rotation using rotating forklift head. Rotationally moulded using industrial quality, UV Stabilised BPA free polymer for excellent performance both indoors and outdoors.