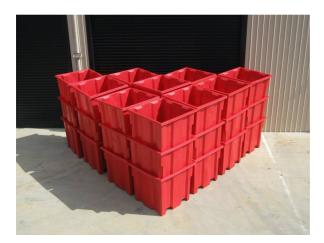

Can be stacked 2 high when full, and nested 3 high when empty. Lid is required for stacking.

Available in a large range of colours, all fully food contact compliant. Optional galvanized or stainless steel rotator plates are available to allow rotation using rotating forklift head. Rotationally moulded using industrial quality, UV Stabilised BPA free polymer for excellent performance both indoors and outdoors.