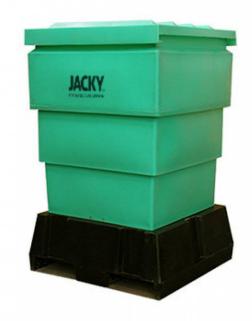

## 1500 LTR CENTRE DISCHARGE BIN - POLY BASE

Product Code: JB1500/4

The Centre Empty JACKY® Bin design incorporates a poly hopper mounted on a forkliftable poly base.

The Centre Discharge JACKY® Fertiliser Bin incorporates a poly hopper which is mounted on a forkliftable poly base. The bin empties through an opening in the centre of the base. The slide hatch mechanism allows precise control of the discharge rate. Extra wide forklift tyne pockets cater for a large range of lifting attachments.

## Model JB1500/4 Benefits

- 1500 litre capacity.
- Safe Working Load (SWL) 1200kg.
- Overall dimensions 1180 x 1180 x 1875mm H.
- All working parts UV stabilised polyethylene or stainless steel for longevity.
- 30° run slope allows the discharge rate of most granular products to be easily controlled.
- Slide on lid design for weather resistance.
- Standard colour is Faint Green.
- Serial numbering and custom branding available to assist in tracking batch lots.
- Vermin resistant for added protection of contents.
- Fully removable lid design, allowing maximum capacity when filling.

## **SPECIFICATIONS**

Code JB1500/4 Length 1180mm Width 1180mm Height 1875mm Opening size - base 125x125mm Opening size - top 1020x1020mm Fork Pocket size 300x100mm Fork Pocket Centres 700mm Capacity 1500