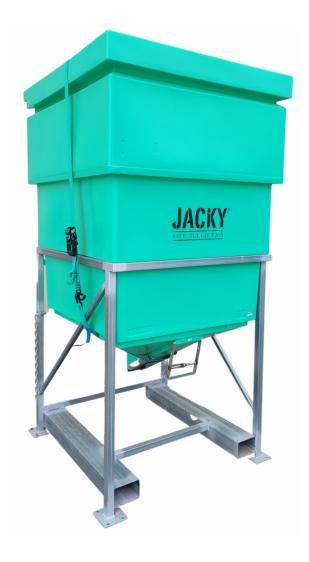

## 1500 LTR MINI SILO

Product Code: JB1500/5

1500 Ltr JACKY® Centre Discharge Mini Silo & Storage Hopper

The JACKY® Mini Silos & Storage Hoppers are the ideal solution for stationary storage of smaller quantities of grain and feed. Complete with the unique rust proof discharge system, these units protect valuable contents against vermin and weather damage. The elevated storage hopper allows you to fill buckets or containers with feed etc. directly from the silo.

## Model JB1500/5 Benefits

- 1500 litre capacity.
- Safe Working Load (SWL) 1200kg.
- Centre discharge hopper.
- UV stabilised polyethylene and stainless steel construction.
- Heavy-duty galvanised steel frame ensures longevity.
- Overall dimensions 1160 x 1160 x 2450mm H
- Slide on lid design for weather resistance.
- Standard colour is Faint Green
- Serial numbering and custom branding available.

## **SPECIFICATIONS**

Code JB1500/5 Length 1180mm Width 1180mm Height 2300mm Opening size - base 125x125mm Opening size - top 1020x1020mm Fork Pocket size 150x100mm Fork Pocket Centres 830mm 1500 Capacity