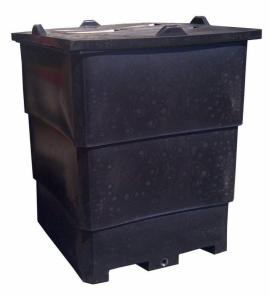

## Product Code: **QP1500**

Simple, sleek and smooth – the QP1500 flat wall pallet bin is excellent for use in general manufacturing application, including food processing, waste collection and recycling. Very easy to clean and can be manually handled with relative ease.

## SPECIFICATIONS

| Code     | QP1500 |
|----------|--------|
| Length   | 1130mm |
| Width    | 1130mm |
| Height   | 1360mm |
| Capacity | 1500   |