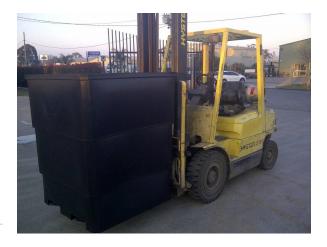

## Product Code: **QP1500**

Simple, sleek and smooth – the QP1500 flat wall pallet bin is excellent for use in general manufacturing application, including food processing, waste collection and recycling. Very easy to clean and can be manually handled with relative ease.

Available in a large range of colours, all fully food contact compliant. Optional galvanized or stainless steel rotator plates are available to allow rotation using rotating forklift head. Rotationally moulded using industrial quality, UV Stabilised BPA free polymer for excellent performance both indoors and outdoors.