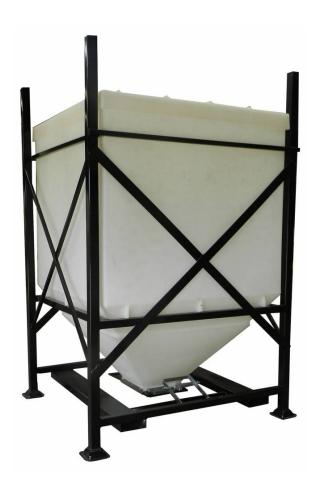

## 1600 LTR CENTRE DISCHARGE STACKABLE HOPPER BIN

Product Code: BLM1600/2

The Centre Discharge JACKY® Hopper Bin design incorporates a poly hopper mounted in a fork-liftable stillage.

The BLM1600 Centre Discharge JACKY® Hopper Bin incorporates a poly hopper mounted in a fork-liftable stillage. The discharge rate is precisely controlled by a slide-hatch mechanism located in the centre of the base.

## Model BLM1600/2 Benefits

- 1600L/1.6m³ capacity.
- Safe Working Load (SWL) 1200kg.
- Sturdy steel frame allows double stacking when full.
- All working parts UV stabilised polyethylene or stainless steel for longevity.
- 54 degree run slope allows the discharge rate of most granular products to be easily controlled.
- Standard colour is Faint Green.
- Serial numbering and custom branding available to assist in tracking batch lots.

Code BLM1600/2 Length 1160mm Width 1250mm Height 1800mm Opening size - base 230x230mm 1020x1020mm Opening size - top Fork Pocket size 150x100mm Fork Pocket Centres 830mm Capacity 1600