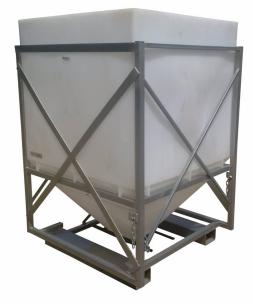

## Product Code: JVMS1600/2

JRION

The JACKY Bin model JVMS1600/2 is purpose built to sit on top of feed milling equipment. The compact design utilizes a steep sided hopper bin with large discharge opening, to aid in free discharge of powdered products such as vitamin mixes and meat meal. The narrow steel forklifting frame is especially designed to allows these units to be positioned side by side on top of common modular feed mill equipment, so that operators have a safe, tough and easy way to store and discharge product into their milling systems.

## Model JVMS1600/2 Benefits:

- 1200kg Safe Working Load
- 1600lt hopper volume
- Narrow frame size designed for feed mills
- Ideal for powdered products
- Large opening for easy filling and cleaning
- + 54° run slope assists with complete evacuation of contents
- All working parts are UV stabilized polyethylene or stainless steel, for longevity
- Standard colour Natural (translucent white)
- Customizations such as serial numbers, branding etc. available please ask.

## SPECIFICATIONS

| Code                | JVMS1600/2  |
|---------------------|-------------|
| Length              | 1150mm      |
| Width               | 1210mm      |
| Height              | 1700mm      |
| Opening size - base | 240x240mm   |
| Opening size - top  | 1015x1015mm |
| Fork Pocket size    | 150 x 100mm |
| Fork Pocket Centres | 830mm       |
| Capacity            | 1600        |
|                     |             |