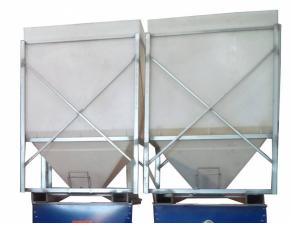

## Product Code: JVMS1600/2

JRION

The JACKY Bin model JVMS1600/2 is purpose built to sit on top of feed milling equipment. The compact design utilizes a steep sided hopper bin with large discharge opening, to aid in free discharge of powdered products such as vitamin mixes and meat meal. The narrow steel forklifting frame is especially designed to allows these units to be positioned side by side on top of common modular feed mill equipment, so that operators have a safe, tough and easy way to store and discharge product into their milling systems.

## Model JVMS1600/2 Benefits:

- 1200kg Safe Working Load
- 1600lt hopper volume
- Narrow frame size designed for feed mills
- Ideal for powdered products
- Large opening for easy filling and cleaning
- + 54° run slope assists with complete evacuation of contents
- All working parts are UV stabilized polyethylene or stainless steel, for longevity
- Standard colour Natural (translucent white)
- Customizations such as serial numbers, branding etc. available please ask.

## SPECIFICATIONS

| Code                | JVMS1600/2  |
|---------------------|-------------|
| Length              | 1150mm      |
| Width               | 1210mm      |
| Height              | 1700mm      |
| Opening size - base | 240x240mm   |
| Opening size - top  | 1015x1015mm |
| Fork Pocket size    | 150 x 100mm |
| Fork Pocket Centres | 830mm       |
| Capacity            | 1600        |
|                     |             |