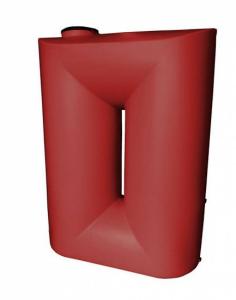

## 1600 LTR **SLIMLINE** TANK

Product Code: PJT1600

## **Slimline Rainwater Tank**

## **Smart by design**

Orion Slimline Tanks are the ideal rainwater tank when space is at a premium.

They look great and will suit a range of building styles — from heritage and traditional to contemporary and ultra-modern. Don't want to blend it? Well there are plenty of colours that will make your tank stand out.