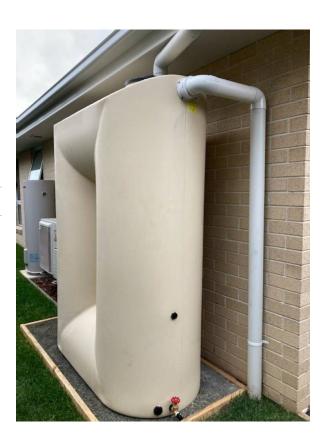

## 1600 LTR **SLIMLINE** TANK

Product Code: PJT1600

## **Slimline Rainwater Tank**

## **Smart by design**

Orion Slimline Tanks are the ideal rainwater tank when space is at a premium.

They look great and will suit a range of building styles — from heritage and traditional to contemporary and ultra-modern. Don't want to blend it? Well there are plenty of colours that will make your tank stand out.