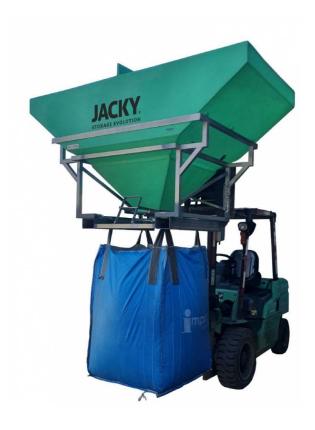

## **Model JBHCTS/8 Benefits**

- 1600L/1200kg capacity holds a whole bulka bag of most products
- Can be filled using loader bucket
- Fits neatly on many utes and flat tray vehicles low profile bin design
- Fork tine pockets for easy and safe loading/unloading
- Steep run slope on bin for complete evacuation of contents
- UV Stabilised poly bin and galvanised steel frame for longevity
- Serial numbering and custom branding available to assist in tracking batch lots