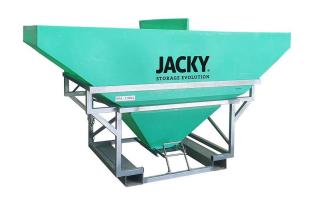

## 1600 LTR CENTRE DISCHARGE "WIDE MOUTH" JACKY BIN

## Product Code: JBHCTS/2

A very low profile, wide mouth JACKY Bin ideal for keeping a low centre of gravity, and the extra wide top opening allows filling from a standard 7" (2100mm) width loader bucket.

## **Model JBHCTS/8 Benefits**

- 1600L/1200kg capacity holds a whole bulka bag of most products
- Can be filled using loader bucket
- Fits neatly on many utes and flat tray vehicles low profile bin design
- Fork tine pockets for easy and safe loading/unloading
- Steep run slope on bin for complete evacuation of contents
- UV Stabilised poly bin and galvanised steel frame for longevity
- Serial numbering and custom branding available to assist in tracking batch lots