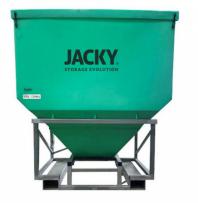

## **1700 LTR** CHAFF STORAGE JACKY® BIN

## Product Code: LA1500/2CHF

The JACKY Bin model LA1500/2CHF has been developed to meet the needs for safely and easily storing and dispensing products which contain a high amount of fibrous material. Products such as cottonseed meal, oaten or lucerne chaff, palm kernel and other such 'fluffy' or coarse materials, can be very difficult to discharge from a bulk bag or standard hopper bin. The LA1500/2CHF combines the options of a low profile, vermin resistant hopper with a large enough volume to hold a bulk bag of just about anything, while the extra large discharge allows the user to be confident in their capacity to easily and effectively control the discharge rate of difficult to flow products.

## Model LA1500/2CHF Benefits

- 1200kg Safe Working Load
- 1700lt hopper volume
- Ideal for cottonseed meal, palm kernel or chaff based products
- Large opening for easy filling and cleaning
- 54° run slope assists with complete evacuation of contents
- Large hatch plate with big hand grip for easy open/close action
- Standard colour Faint Green (translucent green)
- Customizations such as serial numbers, branding etc. available please ask.