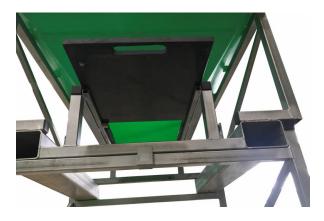

The Centre Discharge JACKY® Bin incorporates a poly hopper mounted on a forkliftable steel base. A slide-hatch mechanism allows for precise control of the discharge rate through a centrally located hatch. Extra wide forklift tyne pockets cater for a large range of lifting attachments.

## Model LA1500/2CHF Benefits

- 1200kg Safe Working Load
- 1700lt hopper volume
- Ideal for cottonseed meal, palm kernel or chaff based products
- Large opening for easy filling and cleaning
- 54° run slope assists with complete evacuation of contents
- Large hatch plate with big hand grip for easy open/close action
- Standard colour Faint Green (translucent green)
- Customizations such as serial numbers, branding etc. available please ask.