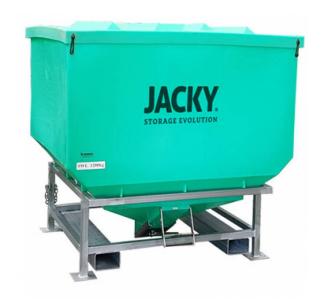

## **Our Shortest 1200KG Bin Yet!**

The LAI500/4 Squat Centre Discharge JACKY® Hopper Bin design incorporates a poly hopper mounted in a forkliftable steel stillage. The bin is emptied through an opening in the centre of the base, and has the option of a slide hatch discharge mechanism for dry goods. This Bin is ideal for food storage, as well as for settling tanks and other chemical storage applications.

## Model LA1500/4 Benefits

- 1700L/1.7m³capacity.
- High capacity but low height
- All working parts UV stabilised polyethylene or stainless steel for longevity.
- 30 degree run slope allows the discharge rate of most granular products to be easily controlled.