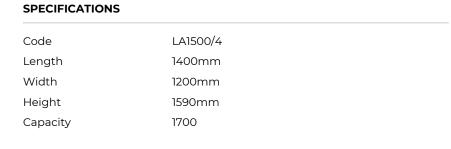

## 1700 LTR SQUAT CENTRE DISCHARGE HOPPER BIN

Product Code: LA1500/4

If you need capacity but have height restrictions, the new LA1500/4 hopper bin may be the answer for you!

## Model LA1500/4 Benefits

- 1700L/1.7m³capacity.
- High capacity but low height
- All working parts UV stabilised polyethylene or stainless steel for longevity.
- 30 degree run slope allows the discharge rate of most granular products to be easily controlled.