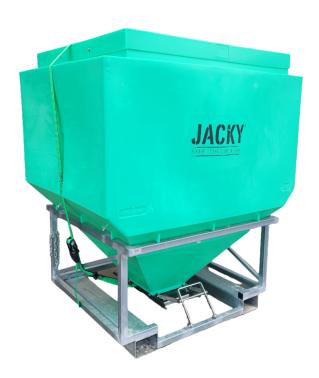

## 1730 LTR CENTRE FAST DISCHARGE BIN

Product Code: LA1500/2

The 1730 litre Centre JACKY® Bin design incorporates a poly hopper mounted on a forkliftable steel base.

This Centre Discharge JACKY® Fertiliser Bin design incorporates a 1730 litre capacity polyethylene hopper mounted on a forkliftable steel base. The bin empties centrally at the base, with the slide-hatch mechanism allowing precise control of the discharge rate.

## Model LA1500/2 Benefits

- Centre discharge bin 1730 litre /1200kg capacity.
- Large poly /stainless steel slide hatch horizontal slide action
- Smooth interior surfaces easy to clean.
- Galvanised steel frame.
- All working parts UV stabilised polyethylene or stainless steel for longevity.
- 50° run slope allows the discharge rate of most powdered products to be easily controlled.
- Safe Working Load (SWL) 1200kg.
- Slide on lid design for weather resistance.
- Standard colour is Faint Green.
- Serial numbering and custom branding available to assist in tracking batch lots.
- Vermin resistant for added protection of contents.
- Fully removable lid design, allowing maximum capacity when filling.

## **SPECIFICATIONS**

Code LA1500/2 Length 1420mm Width 1210mm 1790mm Height 230x230mm Opening size - base 1020x1020mm Opening size - top Fork Pocket size 150x100mm Fork Pocket Centres 830mm Capacity 1730