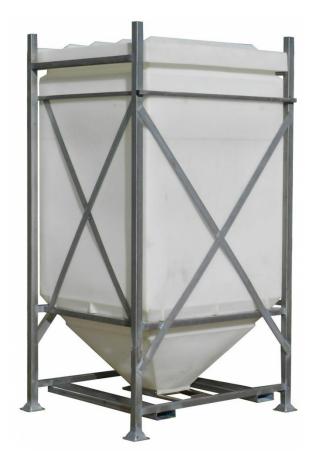

## Product Code: BLM2000

3/DN

The Centre Discharge JACKY® Hopper Bin design incorporates a poly hopper mounted in a fork-liftable stillage.

The BLM2000 Centre Discharge JACKY® Hopper Bin design incorporates a poly hopper mounted in a fork-liftable stillage. The bin empties through an opening in the centre of the base, with the slidehatch mechanism allowing precise control of the discharge rate.

## Model BLM2000 Benefits

- 2000L/2.0m<sup>3</sup> capacity.
- Safe Working Load (SWL) 1200kg.
- Sturdy steel frame allows double stacking when full.
- All working parts UV stabilised polyethylene or stainless steel for longevity.
- 54 degree run slope allows the discharge rate of most granular products to be easily controlled.
- Standard colour is Faint Green.
- Serial numbering and custom branding available to assist in tracking batch lots.

## SPECIFICATIONS

| Code                | BLM2000     |
|---------------------|-------------|
| Length              | 1300mm      |
| Width               | 1200mm      |
| Height              | 2400mm      |
| Opening size - base | 230x230mm   |
| Opening size - top  | 1020x1020mm |
| Fork Pocket size    | 150x100mm   |
| Fork Pocket Centres | 830mm       |
| Capacity            | 2000        |
|                     |             |