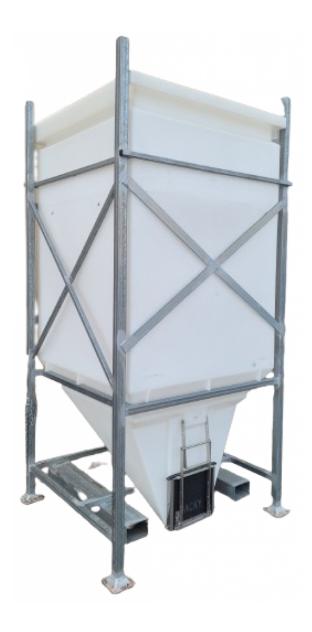

## 2000 LTR JACKY SIDEDISCHARGE BIN WITH STACKABLE STEEL BASE

Product Code: BLM2000/8

The Side Discharge JACKY® Bin discharges product to the side of the bin, and is ideal for bagging feed, feeding out grain and pellets, filling seed drills and self-feeders, and dispensing into product blending systems.

## **Benefits**

- Heavy duty for longevity
- 1200kg SWL
- Supplied standard with lid
- Manufactured from food grade polyethylene
- Steep run slopes and smooth interior for complete evacuation of contents.
- Stainless steel / poly discharge hatch outlet
- Sturdy galvanised steel frame
- Optional custom identification, branding and serial numbering, for tracking batch lots
- Excellent for granular foodstuffs, plastic parts and components etc
- Available with optional castors â€" zinc plated or stainless steel

## **SPECIFICATIONS**

Code BLM2000/8
Length 1300mm
Width 1200mm
Height 2700mm
Capacity 2000

<sup>\*</sup>Image shown display's a non-standard hatch plate