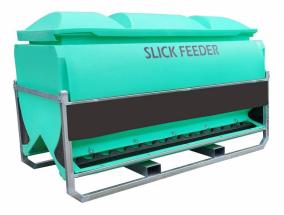

## 2400 LTR JACKY **SLICK FEEDER** FOR PELLETS

## Product Code: SLF2400PE

The SLF2400PE Slick Feeder is designed to facilitate the dispensing of pellets and lick rations.

The open flow design of the feed area has proved to be better when feeding animals that 'slobber' (e.g. calves). This design doesn't block as easily, even if the feed products swell when they get wet, and the unique dish shaped feed area is more easily cleaned by the sweeping motion of the animal's tongue

The 2400L Slick Feeder design incorporates a poly feeder body mounted in a sturdy galvanized steel frame. The easy action slide on lid provides an unparalleled level of weather resistance, and both the rate of feed discharge and the accessibility of feed are controlled by the galvanized steel feed adjustment plates. Extra protection from the elements is provided by the flexible rubber weather skirts that are fitted over each feed tray.

## **Benefits**

- Approx 2400L capacity
- Approx 1700kg feed capacity
- No seams to split and leak
- Translucent walls allow easy assessment of remaining feed level
- Unique rounded design prevents blowing over when empty
- Easy action slide on lid fully removable
- Heavy duty, fully enclosed fork pockets
- Steep run slope for complete evacuation of contents
- Convenient sizing for transport