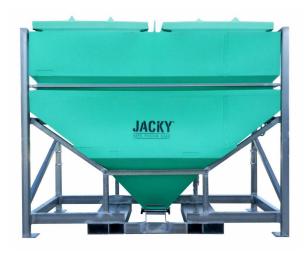

## 3000 LTR CENTRE DISCHARGE HOPPER BIN

Product Code: JBHCTBB/2

The Centre Discharge JACKY® Hopper Bin design incorporates a poly hopper mounted in a fork-liftable stillage.

The JBHCTBB/2 Centre Discharge JACKY® Hopper Bin design incorporates a poly hopper mounted in a fork-liftable stillage. The bin empties through an opening in the centre of the base, with the slide-hatch mechanism allowing precise control of the discharge rate.

## **SPECIFICATIONS**

Code JBHCTBB/2
Length 2480mm
Width 1190mm
Height 2300mm
Opening size - base 245x245mm
Opening size - top 2 x 1020x1020mm

Fork Pocket size 150x100mm @ 830mm centres, 200x100mm @

1020mm centres