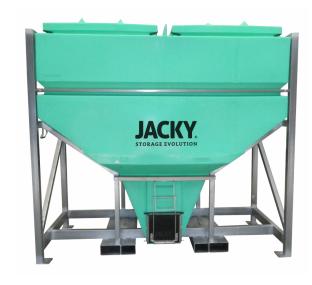

## 3100 LTR SIDE DISCHARGE "BIG BOY" JACKY BIN

Product Code: JBHCTBB/8

The Side Discharge JACKY® Bin design incorporates a poly hopper mounted in a heavy-duty steel frame

The JBHCTBB/8 Side Discharge JACKY® Hopper Bin design incorporates a poly hopper mounted in a fork-liftable steel stillage. The bin empties through a side opening at the base of the bin, with the slide-hatch mechanism allowing precise control of the discharge rate.

## **Model JBHCTBB/8 Benefits**

- 3100L/3.0m<sup>3</sup> capacity.
- Safe Working Load (SWL) 2500kg.
- Very low profile bin for height critical applications.
- Ideal for feed and seed storage.
- Large top opening for easy filling and cleaning.
- All working parts are UV stabilised polyethylene or stainless steel for longevity.
- 40° run slope allows the discharge rate of most granular products to be easily controlled.
- Standard colour is Faint Green.
- Serial numbering and custom branding available to assist in tracking batch lots.

## **SPECIFICATIONS**

Code JBHCTBB/8
Length 2480mm
Width 1190mm
Height 2300mm
Opening size - base 295x245mm
Opening size - top 2 x 1020x1020mm

Fork Pocket size 150x100mm @ 830mm centres, 200x100mm @

1020mm centres