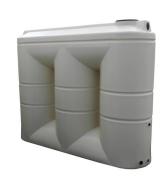

## 3000 LTR **SLIMLINE** TANK

Product Code: PJT3000

Code PJT3000
Length 2500mm
Width 760mm
Height 2020mm

Warranty 10 years prorata Minimum recommended 2600x860mm

Minimum recommended 50mm

base thickness

construction

base size

Recommended base Concrete, or 6mm FCR levelled and compacted.