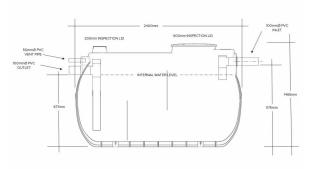

## SPECIFICATIONS

| Code     | BGT3000             |
|----------|---------------------|
| Length   | 2400mm              |
| Width    | 1800mm              |
| Height   | 1465mm              |
| Outlet   | invert outlet 977mm |
| Inlet    | invert inlet 1175mm |
| Capacity | 3000                |