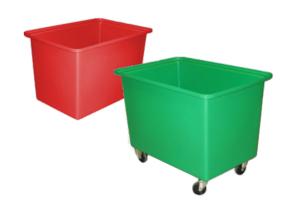

# **350 LTR** PROCON INDUSTRIAL TUB

Heavy duty and versatile, this mobile tub is perfect for transporting materials and produce around the factories. Our range of mobile tubs are used extensively in food and manufacturing industries as wastage skips.

## **Procon 350 Litre Industrial Tub RN350 Benefits**

- Heavy duty for longevity
- Manufactured from food grade polyethylene
- Optional custom identification, branding and serial numbering, for tracking batch lots
- Excellent performance in chillers and blast freezers
- Available with optional castors zinc plated or stainless steel.

### 350 LTR PROCON INDUSTRIAL TUB WITH CASTORS

Code RN350ZPC
Code 1020mm
Code 720mm

Code 775mm (with castors)

Code 350