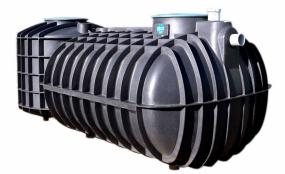

Product Code: UST4500

Given the choice, most plumbers would use the BLOO Septic Tank Systems as their first preference. Quick, easy and totally reliable, the BLOO Septic Tank system provides a quick and simple solution to septic tank installations.

## All Bloo Septic tanks are fully compliant with AS/NZS1546.1:2008

Contact us to find out why Orion Australia have the most valued <u>poly</u> <u>septic tank prices</u> available. We have all the information you need about septic tank cost in Tasmania. The 4500L Capacity septic tanks for sale come with the following features.

## **FEATURES**

- Ideal for medium to larger sized homes
- Fully compliant with Australian Standards AS/NZ1546.1:2008
- Dual chamber design
- Fully preassembled in factory
- Low profile design for easy installation

## SPECIFICATIONS

| Code     | UST4500              |
|----------|----------------------|
| Length   | 3770mm               |
| Width    | 1830mm               |
| Height   | 1450mm               |
| Outlet   | invert outlet 1120mm |
| Inlet    | invert inlet 1175mm  |
| Capacity | 4500                 |