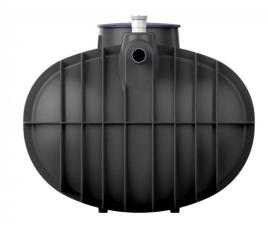

Product Code: UST4500

Given the choice, most plumbers would use the BLOO Septic Tank Systems as their first preference. Quick, easy and totally reliable, the BLOO Septic Tank system provides a quick and simple solution to septic tank installations.

## All Bloo Septic tanks are fully compliant with AS/NZS1546.1:2008

Contact us to find out why Orion Australia have the most valued <u>poly</u> <u>septic tank prices</u> available. We have all the information you need about septic tank cost in Tasmania. The 4500L Capacity septic tanks for sale come with the following features.

## **FEATURES**

- Ideal for medium to larger sized homes
- Fully compliant with Australian Standards AS/NZ1546.1:2008
- Dual chamber design
- Fully preassembled in factory
- Low profile design for easy installation

## SPECIFICATIONS

| Code     | UST4500              |
|----------|----------------------|
| Length   | 3770mm               |
| Width    | 1830mm               |
| Height   | 1450mm               |
| Outlet   | invert outlet 1120mm |
| Inlet    | invert inlet 1175mm  |
| Capacity | 4500                 |