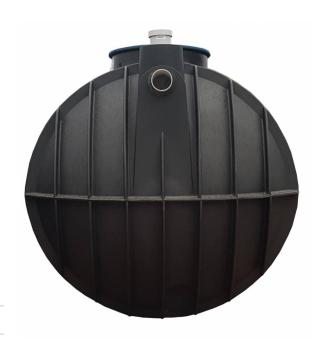

## 4500L CAPACITY SINGLE CHAMBER SEPTIC TANK

Product Code: **UST45SC** 

Given the choice, most plumbers would use the BLOO Septic Tank Systems as their first preference. Quick, easy and totally reliable, the BLOO Septic Tank system provides a quick and simple solution to septic tank installations.

## **FEATURES**

- Ideal for medium to larger sized homes
- Fully compliant with Australian Standards AS/NZ1546.1:2008
- Single chamber design
- Fully preassembled in factory
- Low profile design for easy installation

## **SPECIFICATIONS**

Code UST45SC Length 3520mm Width 1640mm Height 1665mm

Outlet invert outlet 1270mm

Inlet invert inlet 1360mm

Capacity 4500