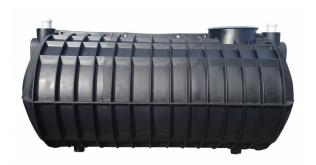

## 4500L CAPACITY SINGLE CHAMBER SEPTIC TANK

Product Code: **UST45SC** 

Given the choice, most plumbers would use the BLOO Septic Tank Systems as their first preference. Quick, easy and totally reliable, the BLOO Septic Tank system provides a quick and simple solution to septic tank installations.

## **FEATURES**

- Ideal for medium to larger sized homes
- Fully compliant with Australian Standards AS/NZ1546.1:2008
- Single chamber design
- Fully preassembled in factory
- Low profile design for easy installation

## **SPECIFICATIONS**

Code UST45SC Length 3520mm Width 1640mm Height 1665mm

Outlet invert outlet 1270mm

Inlet invert inlet 1360mm

Capacity 4500