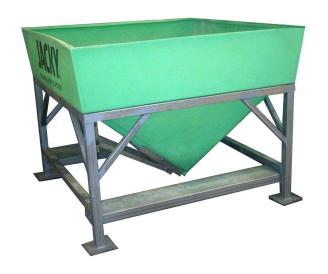

## 500 LTR CENTRE DISCHARGE DUMPER BIN

Product Code: JBDBF-S

The Centre Empty JACKY® Dumper Bin design incorporates a poly hopper mounted on a forkliftable poly base.

The JBDBF-S Centre Discharge JACKY® Hopper Bin design incorporates a polyetheylene hopper mounted in a forkliftable steel base. The bin empties through an opening in the centre of the base, and has the option of a slide hatch discharge mechanism for dry goods.

## **Model JBDBF-S Benefits**

- 500L/ 0.5m³ capacity.
- Can be fitted with dry or liquid product outlet
- All working parts UV stabilised polyethylene or stainless steel for longevity
- 45 degree run slope allows the discharge rate of most granular products to be easily controlled
- Comes standard with lid
- Sturdy steel frame allows double stacking when full

## **SPECIFICATIONS**

JBDBF-S Code Length 1180mm Width 1180mm Height 910mm 295x245mm Opening size - base 1100x1100mm Opening size - top Fork Pocket size 150x100mm Fork Pocket Centres 830mm 500 Capacity