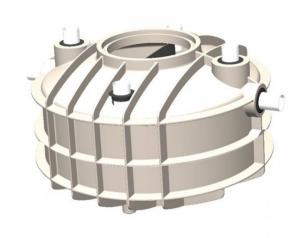

## **500L**CAPACITY GREASE ARRESTOR

Product Code: BGT500

The 500L BLOO Grease Arrestor is a purpose built, fully self contained unit, designed specifically to meet the needs of small to medium commercial kitchens and food service facilities. Completely preassembled prior to despatch, the BLOO Grease Arrestor is extremely quick and easy to install, and the heavy duty ribbed design allows for installation either above or below ground.

## **SPECIFICATIONS**

Code BGT500 Length 1440mm Width 1440mm Height 1020mm

Outlet invert outlet 650mm

Inlet invert inlet 720mm

Capacity 500