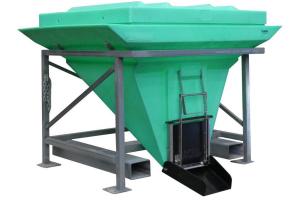

## 620 LTR SIDE DISCHARGE BIN

## Product Code: JBHCT/8

The Side Discharge JACKY® Bin design incorporates a poly hopper mounted on a forkliftable steel base.

The JBHCT/8 Side Discharge JACKY® Hopper Bin design incorporates a poly hopper mounted in a fork-liftable steel stillage. The bin empties through a side opening at the base of the bin, with the slide-hatch mechanism allowing precise control of the discharge rate.

## Model JBHCT/8 Benefits

- 1200kg/620 Ltr capacity.
- Safe Working Load (SWL) 1200kg.
- Very low profile bin for height critical applications.
- Ideal for feed and seed storage.
- Large top opening for easy filling and cleaning.
- All working parts are UV stabilised polyethylene or stainless steel for longevity.
- 40° run slope allows the discharge rate of most granular products to be easily controlled.
- Standard colour is Faint Green.
- Serial numbering and custom branding available to assist in tracking batch lots.