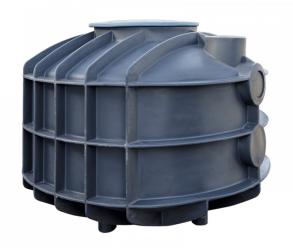

## 650L BLOO UNDERGROUND HOLDING TANK

Product Code: UHH650

The 650L BLOO Underground Holding Tank is a smaller option than the 1250L Holding Tank. These are perfect temporary storage solutions for your waste water. This product is supplied with a standard 2†BSP threaded outlet.

## **FEATURING**

- Strong design, yet light and easy to handle
- Fully compliant with Australian Standards AS/NZ1546.1:2008
- Ideal for temporary storage of waste water
- Low profile design for easy installation
- Range of outlet fittings available

## **SPECIFICATIONS**

Code UHH650
Diameter 1440mm
Height 1020mm
Capacity 650