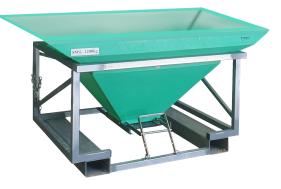

## **700 LTR** CENTRE DISCHARGE BIN

## Product Code: JBHCT/2

The 700 litre Centre JACKY® Bin design incorporates a poly hopper mounted on a forkliftable steel base.

This Centre Discharge JACKY® Fertiliser Bin design incorporates a 700 litre capacity polyethylene hopper. The bin empties centrally at the base, with the slide-hatch mechanism allowing precise control of the discharge rate.

## Model JBHCT/2 Benefits

- $\circ~$  700 Ltr capacity.
- Safe Working Load (SWL) 1200kg.
- $\circ\;$  Very low profile bin for height critical applications.
- $\circ\;$  Ideal for feed and seed storage.
- $\circ\;$  Large top opening for easy filling and cleaning.
- $\circ~$  Fork tine pockets for easy and safe loading/unloading
- $\circ~$  UV Stabilised poly bin and galvanised steel frame for longevity.
- $\circ\;$  Steep run slope on bin for complete evacuation of contents.
- $\circ~$  Standard colour is Faint Green.
- Serial numbering and custom branding available to assist in tracking batch lots.