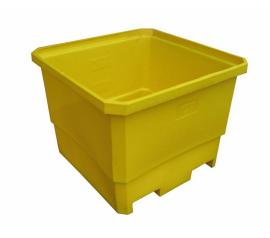

## **790 LTR**FLAT WALL PALLET BIN

Product Code: QP900

Simple, sleek and smooth – the QP900 flat wall pallet bin is excellent for use in a variety of applications such as waste collection and offal transfer. Very easy to clean and can be manually handled with relative ease.

## **SPECIFICATIONS**

Code QP900 Length 1170mm Width 1170mm

Height 920mm (including lid fitted)

Capacity 790 LTR