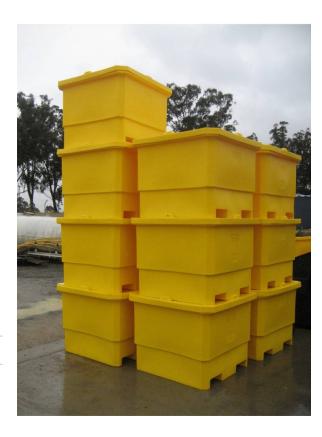

Can be stacked 2 high when full, with a lid.

Available in a large range of colours, all fully food contact compliant. Optional galvanized or stainless steel rotator plates are available to allow rotation using rotating forklift head. Rotationally moulded using industrial quality, UV Stabilised BPA free polymer for excellent performance both indoors and outdoors.