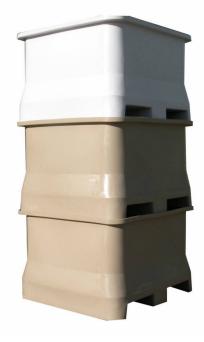

Can be stacked 2 high when full, with or without a lid.

Available in a large range of colours, all fully food contact compliant. Optional galvanized or stainless steel rotator plates are available to allow rotation using rotating forklift head.