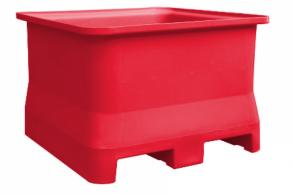

## Product Code: IPB800

Simple, sleek and smooth – the IPB800 flat wall pallet bin is excellent for use in food production applications such as smallgoods processing. Very easy to clean and can be manually handled with relative ease.

Can be stacked 2 high when full, with or without a lid.

Available in a large range of colours, all fully food contact compliant. Optional galvanized or stainless steel rotator plates are available to allow rotation using rotating forklift head.

## SPECIFICATIONS

| Code     | IPB800 |
|----------|--------|
| Length   | 1150mm |
| Width    | 1150mm |
| Height   | 800mm  |
| Capacity | 800    |