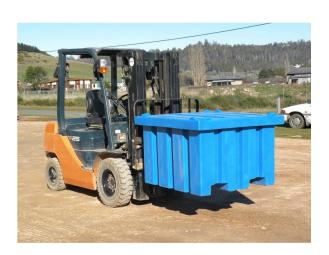

Can be stacked 2 high when full – lid is required for stacking.

Available in a large range of colours, all fully food contact compliant. Optional galvanized or stainless steel rotator plates are available to allow rotation using rotating forklift head.