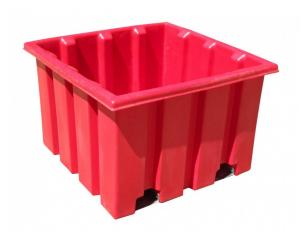

## 900 LTR PROCON PALLET BIN

Product Code: IMB-C

The heavily ribbed profile of the IMB-C pallet bin ensures that this bin delivers excellent performance and longevity, despite the rigours of some of the harshest work environments.

## **Procon Pallet Bin IMB-C Benefits**

- Stronger, long-lasting rotomoulded bin
- Suitable for most standard bin tippers
- Manufactured using foodgrade polyethylene

## **SPECIFICATIONS**

Code IMB-C
Length 1250mm
Width 1250mm
Height 800mm
Capacity 900