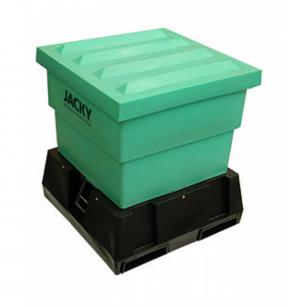

## 915 LTR CENTRE DISCHARGE BIN -POLY BASE

Product Code: JB915/4

The Centre Empty JACKY® Bin design incorporates a poly hopper mounted on a forkliftable poly base.

The Centre Discharge JACKY® Fertiliser Bin design incorporates a poly hopper mounted on a forkliftable poly base. The centre of the base contains a slide-hatch mechanism that can precisely control the rate of discharge. Extra wide forklift tyne pockets cater for a large range of lifting attachments.

## Model JB915/4 Benefits

- 915 litre capacity.
- Safe Working Load (SWL) 1200kg.
- Overall dimensions 1180 x 1180 x 1275mm H.
- Slide on lid design for weather resistance.
- Standard colour is Faint Green.
- Vermin proof for protection of contents.
- All working parts UV stabilised polyethylene or stainless steel for longevity.
- 30° run slope allows the discharge rate of most granular products to be easily controlled.
- Serial numbering and custom branding available to assist in tracking batch lots.
- Fully removable lid design, allowing maximum capacity when filling.

## **SPECIFICATIONS**

Code JB915/4 Length 1180mm Width 1180mm Height 1275mm Opening size - base 125x125mm Opening size - top 1020x1020mm Fork Pocket size 300x100mm Fork Pocket Centres 700mm Capacity 915