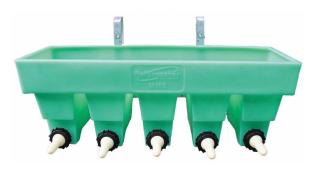

#### **5 TEAT CALF FEEDER, SCREW CAPS - 30 LTR (DIVISIONAL)**

| Code   | PCMM5C |
|--------|--------|
| Length | 250mm  |
| Width  | 775mm  |
| Height | 310mm  |