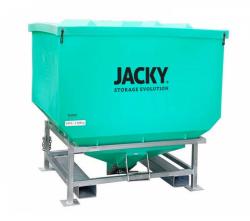

## CENTRE DISCHARGE BAG SPLITTER - LOW PROFILE

Product Code: JBBSA/4

JACKY® Centre Discharge Bulk Bag Splitter provides an easy and smart method for discharging product directly from a bulk bag.

## 1500 LTR Squat Centre Discharge Bag Splitter!

The JBBSA/4 Squat Centre Discharge JACKY® Bag Splitter design incorporates a poly hopper mounted in a forkliftable steel stillage. The bin is emptied through an opening in the centre of the base, and has the option of a slide hatch discharge mechanism for dry goods. This Bin is ideal for food storage, as well as for settling tanks and other chemical storage applications.

## **Model JBBSA/4 Benefits:**

- 1700L/1.7m<sup>3</sup>capacity.
- Automatically cuts bulk bags when lowered onto Bag Splitter, allowing easy and hassle-free discharge of Bulk Bags.
- Bag may be left on Bag Splitter until empty to prevent transfer of contents to other storage systems.
- Centre Discharge hatch allows precise control of product discharge out of Bag Splitter.
- Helps overcome lifting height problems Bag Splitter is picked up from underneath.
- High capacity but low height.
- All working parts UV stabilised polyethylene or stainless steel for longevity.
- 30 degree run slope allows the discharge rate of most granular products to be easily controlled.

## **SPECIFICATIONS**

Code JBBSA/4
Length 1400mm
Width 1200mm
Height 1590mm