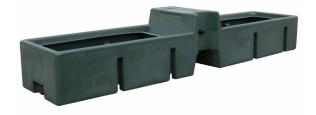

## CENTRELINE **POLY** WATER TROUGH

JACKY

Among the most popular styles of under-fence stock watering trough in Australia! Perfect for watering large stock numbers, and ideal for use in feedlots, stockyards, etc.

- One piece poly construction
- Ideal for fence line installation
- Edges and corners rounded for safety
- Mould in recess for pipework
- Fully enclosed float valve
- Drain cap each end
- Long lasting UV resistant polyethylene (no parts to rust)
- Ribbed for added strength.