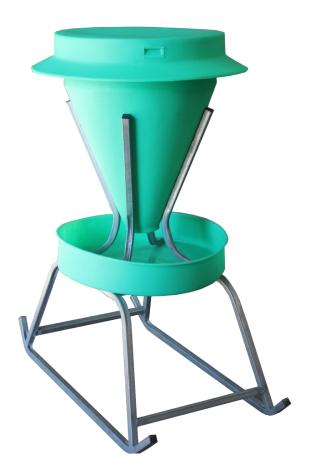

## Product Code: JBPCF90

ORION

Popular, tried and tested design, backed by may years of successful service in the field.

**JACKY**.

- Exceptionally strong.
- 90L (approx. 50kg) capacity
- Robust; will not dent.
- Heavy duty galvanised frame.
- Easy to clean; no unhygienic crevices.

## **Poly Cone Feeder**

Popular, tried and tested design, backed by may years of successful service in the field.

- Exceptionally strong.
- 90L (approx. 50kg) capacity
- Robust; will not dent.
- Heavy duty galvanised frame.
- Easy to clean; no unhygienic crevices.

## SPECIFICATIONS

| Code     | JBPCF90 |
|----------|---------|
| Length   | 1150    |
| Width    | 750     |
| Height   | 1250    |
| Capacity | 90L     |
| Height   | 1250    |