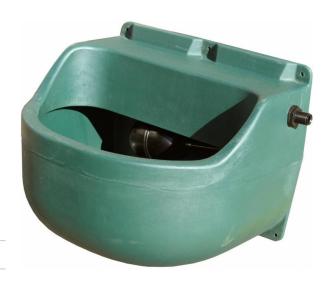

#### 7 Litre Pen Drinker

- Relocatable fence drinker bowl
- Perfect for smaller stock
- Float cover to prevent damage from animals
- Removable cover for full float access
- Includes 1/2" float valve
- Drain bung for easy cleaning
- Standard colour supplied is Pine Green

## PEN DRINKER - 7 LTR (NO BRACKETS)

Code PTS04W
Length 350mm
Width 330mm
Height 190mm