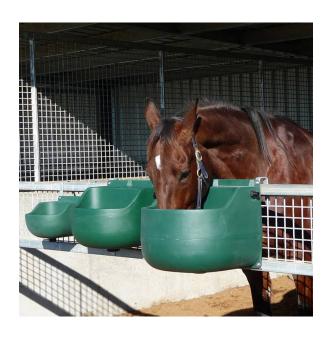

# **Stable Drinker Family**

- Moulded float cover
- Strong and solid mounting flanges or heavy duty galvanised brackets
- Drain bung for cleaning
- Available with optional brackets for fence hanging
- 3 styles; 8, 25, and 45 litre capacity
- Standard colour supplied is Pine Green

#### **45 Litre Stable Drinker**

- Relocatable fence hung water trough
- $\bullet$  Included ½" float valve and integral float cover
- Heavy duty galvanised brackets
- Drain bung for easy cleaning
- Standard colour supplied is Pine Green