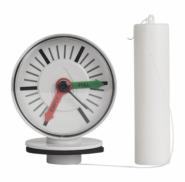

## Product Code: RTLY

The 'Dial' indicator is ideal for water level assessment in residential applications, where it is easy to get close to the tank to read the indicator dial.

The dial type indicator is very versatile, and can be used on all shapes and sizes of tanks.

The 'Dial' indicator can be easily fitted to poly, steel, concrete or fiberglass tanks...

Monitor your tank level at a glance. The Dial Type Level Indicator makes monitoring easy.

- Quick and easy to install simple DIY product
- Seals directly to the tank
- Suitable for all existing and new tanks
- No batteries or wiring required
- Easy to read dial face with Empty and Full indicators
- Low maintenance requirements
- UV resistant
- Utilises a reliable float system