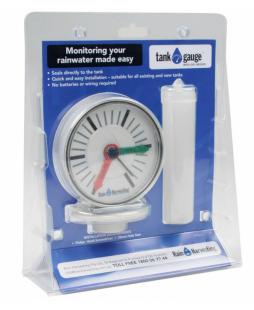

## Product Code: RTLY

The 'Dial' indicator is ideal for water level assessment in residential applications, where it is easy to get close to the tank to read the indicator dial.

The dial type indicator is very versatile, and can be used on all shapes and sizes of tanks.

The 'Dial' indicator can be easily fitted to poly, steel, concrete or fiberglass tanks...

Monitor your tank level at a glance. The Dial Type Level Indicator makes monitoring easy.

- Quick and easy to install simple DIY product
- Seals directly to the tank
- Suitable for all existing and new tanks
- No batteries or wiring required
- Easy to read dial face with Empty and Full indicators
- Low maintenance requirements
- UV resistant
- Utilises a reliable float system