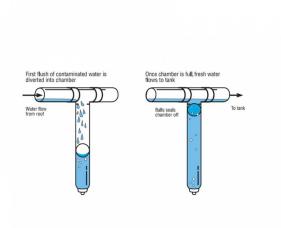

## Product Code: WD-90-PVC

Improve water quality and reduce tank maintenance by preventing the first flush of water.

Downpipe First Flush Diverters are installed at each downpipe that supplies water to the tank. They utilise an automatic ball and seat system that does not rely on any mechanical parts or manual intervention. As the water level rises in the diverter chamber, the ball floats, and once the chamber is full, the ball rests on a seat inside the diverter chamber preventing any further water entering the diverter. The subsequent flow of water is then automatically directed along the pipe system to the tank.