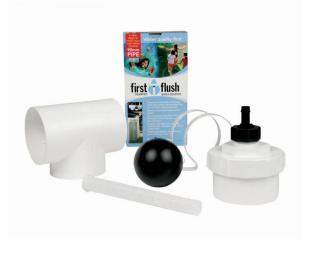

## DOWNPIPE WATER **DIVERTER**

## Product Code: WD-90-PVC

Improve water quality and reduce tank maintenance by preventing the first flush of water.

Downpipe First Flush Diverters are installed at each downpipe that supplies water to the tank. They utilise an automatic ball and seat system that does not rely on any mechanical parts or manual intervention. As the water level rises in the diverter chamber, the ball floats, and once the chamber is full, the ball rests on a seat inside the diverter chamber preventing any further water entering the diverter. The subsequent flow of water is then automatically directed along the pipe system to the tank.

- Prevents sediment, bird droppings, spiders, insects, mosquito eggs and debris from entering the rainwater tank
- Improves water quality, protects pumps and internal appliances
- Easy installation, just add pipe and glue
- No mechanical parts
- Low maintenance requirements

## SPECIFICATIONS

Code

WD-90-PVC