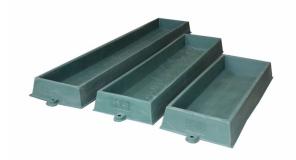

# **ECONOMY**FEED TROUGHS

The Orion range of portable feed troughs are the ideal economical solution. They offer excellent value with a durable poly design that withstands the harsh Tasmanian weather. Economy feeding troughs are recommended for: sheep, ducks, goats, pigs, emus.

## **Benefits of our Economy Feed Troughs**

- Stability, they can be pegged down to eliminate movement
- Rust proof, all poly construction eliminates worries of rust
- Suitable for a variety of livestock
- Space saving convenient stackable design
- Light weight and easy to handle and transport