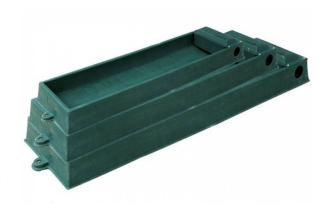

# ECONOMY WATER TROUGHS

The ideal robust and durable water trough, which is an economical solution to suitations where relocating troughing is needed. Economy Water Troughs are all poly design, which eliminates rust issues.

- Can be pegged down
- Easily lifted to drain water out of trough
- All poly will not rust
- Suits a variety of livestock
- Stackable
- Economical all poly troughs
- Light and easy to handle

Ideal for; sheep, ducks, goats, pigs, emus

## M' Series Water Trough - 140 Ltr

Code PTM31W
Length 2400mm
Width 570mm
Height 180mm

### M' Series Water Trough - 60 Ltr

Code PTM33W
Code 1280mm
Code 570mm
Code 180mm