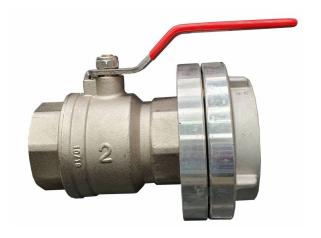

# **CFA/TFS TANK COUPLING 50MM OUTLET & BALL VALVE**

| Code   | RTCFO |
|--------|-------|
| Length | 0     |
| Width  | 0     |
| Height | 0     |
|        |       |