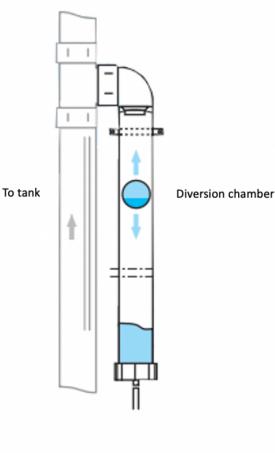

## Product Code: WD90PVC

A clever and simple addition to your rain tank installation, the First Flush Diverter kit helps to keep your tank water free of debris and foreign matter.

By installing the diverter between the roof and your tank, the first bit of water that comes through your pipe system is caught in the 'diversion chamber'; once the ball floats to the top of the diversion chamber it obstructs the inlet and ensures that the rest of the rainwater flows past the diverter and on to the tank. The water in the diversion chamber drains very slowly until the chamber is empty again.

The volume of water collected by the diverter is determined by the length of pipe used to create the diversion chamber.