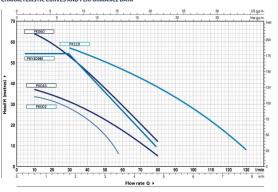

- Good flow rate 5 80L/min
- Adjustable pressure (100kpa 550kpa)
- Very economical adjusts power usage according to demand
- Very quiet operation

Click <u>here</u> to see pump performance graph.

Code

PKVSD080

## CHARACTERISTIC CURVES AND PERFORMANCE DATA