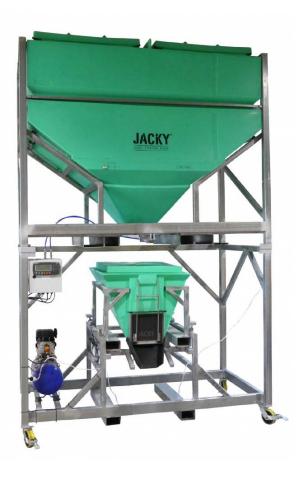

ORION

Designed and constructed to facilitate the bagging of feed and grain mixes, this weigh station is extremely versatile and functional.

**JACKY**.

The bulk hopper is removable to allow easy filling from a silo or feed mixer. Once full (approx. 2T capacity) it is placed back over the smaller dosing hopper, and the desired dosing weight (e.g. 20kg) is preset via the digital control panel.

Upon activation, an air operated cylinder opens the bulk hopper and discharges the desired amount of product into the dosing hopper before automatically closing. The dosing hopper is manually emptied into bags or buckets as required.