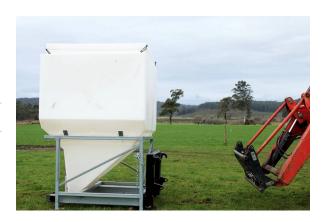

## Product Code: JBEH830

The Euro hitch attachment fits effortlessly to most JACKY Bins, and allows simple, accurate and quick handling of your JACKY Bin with a front-end loader.

## Model JBEH830 Benefits

- Allows quick and accurate connection to JACKY Bin
- Is attached to JACKY Bin using a removable pin transferrable to multiple bins
- Heavy duty construction for longevity
- Australian made using Australian steel
- 1500kg SWL
- Suits standard Euro Hitch coupling