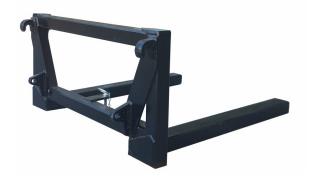

## JACKY BIN EURO HITCH ATTACHEMENT

**JACKY** 

## Product Code: JBEH830

The Euro hitch attachment fits effortlessly to most JACKY Bins, and allows simple, accurate and quick handling of your JACKY Bin with a front-end loader.

## Model JBEH830 Benefits

- Allows quick and accurate connection to JACKY Bin
- Is attached to JACKY Bin using a removable pin transferrable to multiple bins
- Heavy duty construction for longevity
- Australian made using Australian steel
- 1500kg SWL
- Suits standard Euro Hitch coupling

## SPECIFICATIONS

| Code   | JBEH830 |
|--------|---------|
| Length | 2300mm  |
| Width  | 1200mm  |
| Height | 1585mm  |
|        |         |