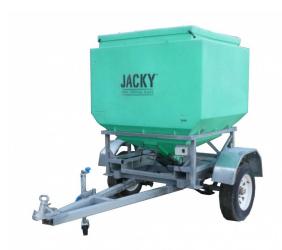

## JACKY® MOBILE FEED TRAILER

Product Code: LA1500/8MB

JACKY Bins are easily adapted to serve as mobile feed delivery trailers.

This can be achieved by either

- Mounting a JACKY Bin on a 'Skel Trailer' chassis (allows the bin to be removed and used as a standard JACKY Bin) or
- Incorporated as a fixed component in a trailer design.

JACKY Feed Trailers can be operated by manually opening the hatch to discharge the feed, or a 12V actuator kit makes an excellent addition to allow operation from inside your vehicle.

## **Features**

- 1500L capacity holds approx. 1000kg
- Translucent hopper see product level through walls
- Quality tyres and rims
- Galvanised frame
- Fully removable lid
- Includes swing down jockey wheel

## **Ideal** for

- Sheep nuts
- Calf pellets
- Horse feed

## **SPECIFICATIONS**

Code LA1500/8MB
Length 3000mm
Width 1800mm
Height 2300mm