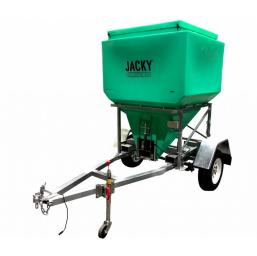

## JACKY® MOBILE FEED TRAILER

Product Code: LA1500/8MB

JACKY Bins are easily adapted to serve as mobile feed delivery trailers.

This can be achieved by either

- Mounting a JACKY Bin on a 'Skel Trailer' chassis (allows the bin to be removed and used as a standard JACKY Bin) or
- Incorporated as a fixed component in a trailer design.

JACKY Feed Trailers can be operated by manually opening the hatch to discharge the feed, or a 12V actuator kit makes an excellent addition to allow operation from inside your vehicle.

## **Features**

- 1500L capacity holds approx. 1000kg
- Translucent hopper see product level through walls
- Quality tyres and rims
- Galvanised frame
- Fully removable lid
- Includes swing down jockey wheel

## **Ideal** for

- Sheep nuts
- Calf pellets
- Horse feed

## **SPECIFICATIONS**

Code LA1500/8MB
Length 3000mm
Width 1800mm
Height 2300mm