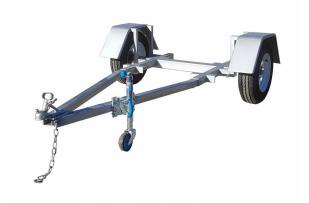

## What are the benefits?

- Can be unassembled for compact transport
- Industrial quality trailer chassis with fold away jockey wheel
- 50mm tow hitch with lock to fit standard tow ball
- Bin can be removed easily to allow conventional use
- Weight of trailer (ex bin) 140kg
- Made in Australia using Australian steel