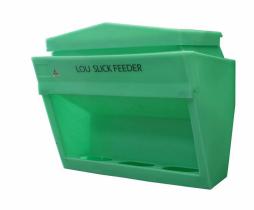

## LOU SLICK FEEDER

Product Code: SLFML80

Portable single-sided hopper, specifically designed to facilitate the storage and dispensing of loose mineral lick products and granular feed.

The 'Lou' Slick Feeder provides a superior way to store and dispense loose mineral lick rations. Moulded from 100% corrosion resistant polymer, this feeder has a large, fully removable lid and a large top opening to facilitate loading.

## **Benefits**

- Approx. 80L capacity
- Approx. 100kg mineral lick capacity
- No seams to split or leak
- Translucent walls to allow easy assessment of remaining product level
- Fully removable lid
- Also ideal for grain and pellet feeding
- Approx. 40kg pellet or grain capacity
- Steep run slopes for complete evacuation of contents
- Supplied standard with brackets to hang from fence or gate
- 100% Australian made

Code SLFML80 Length 760mm Width 385mm

Height including lid 630mm

Capacity 80L/100kg lick/40kg feed