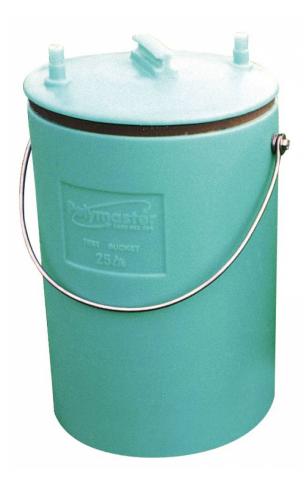

## MILK TEST BUCKET

Exceptionally strong and very popular, the poly Milk Test Bucket is a hygienic and simple way to collect milk samples.

- Exceptionally strong.
- Robust; will not dent.
- Stainless steel handle.
- Easy to clean; no unhygienic crevices.
- Pipe attachments to suit 5/8" or 3/4" tubing.
- Handle grips on bottom for ease of pouring.

## **POLY MILK TEST BUCKET - 25 LTR**

Code PTB25
Length 300mm
Width 300mm
Height 490mm